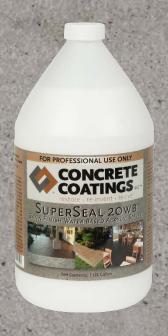

# SuperSeal™ 20WB

Your Alternative to Solvent
Based Sealers

# Superseal™ 20WB

- Water based acrylic\*
- Matte finish
- Applied milky white, dries clear\*\*